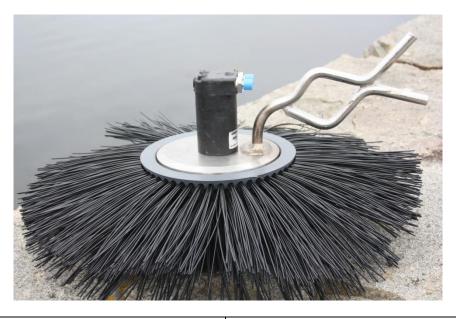

## SAGA-CLEANING TOOL w/ FISHTAIL HANDLE | TECHNICAL SPECIFICATION

| Max Hydraulic Pressure                 | 140 bar                     |
|----------------------------------------|-----------------------------|
| Hydraulic Fluid                        | Tellus 22 or equal          |
| Rotation                               | Reversible / Bi-Directional |
| Motor                                  | OMM32                       |
| Hight                                  | 165mm                       |
| With (without attached rov handle)     | 185mm                       |
| With (with standard attached fishtail) | 400mm                       |