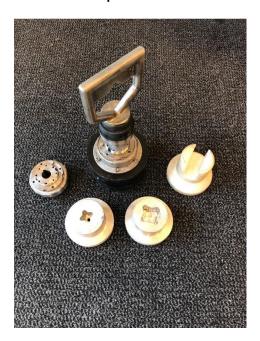

The manipulator clutch tool is for operation on low torque valves without the need for a hydraulic driven torque tool.

Supplied with 40-100NM and 80-200NM clutches that is easily adjusted to the required max torque before deployment.

- Quick & easy torque adjustment.
- Quick & easy change between interfaces.
- Compact and lightweight.