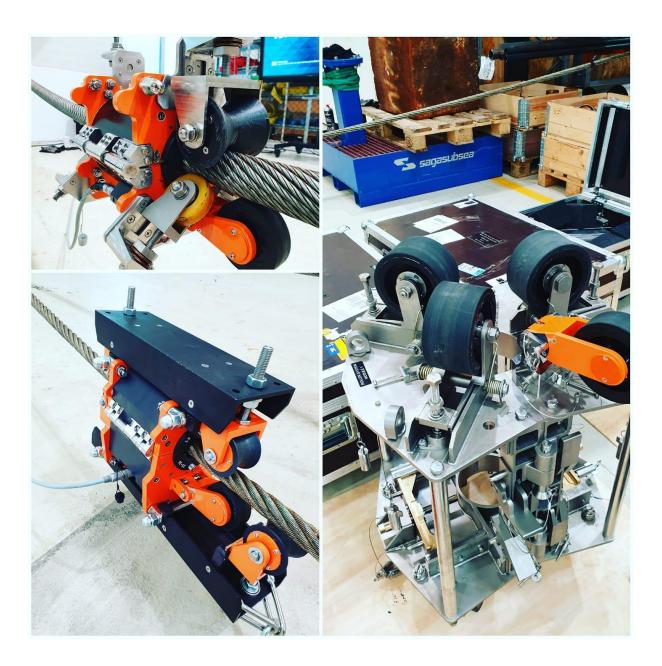

## MH 22-45

**Magnetic head MH 22-45** Have non-detachable sensors and a set of sleeves/inserts for different wire diameters.

| Diameters of ropes | from 22 – 45mm  |
|--------------------|-----------------|
| Dimensions         | 295x185x195mm   |
| Weight             | 11.1kg          |
| Inspection speed   | from 0 to 4 m/s |

## MH 40-64

**Magnetic head MH 40-64** Have non-detachable sensors and a set of sleeves/inserts for different wire diameters.

| Diameters of ropes | from 40 - 64mm  |
|--------------------|-----------------|
| Dimensions         | 330x235x195mm   |
| Weight             | 15.0kg          |
| Inspection speed   | from 0 to 2 m/s |

## MH 60-85

**Magnetic head MH 60-85** Have detachable sensors and a set of sleeves/inserts for different wire diameters.

| Diameters of ropes | from 60 – 85mm      |
|--------------------|---------------------|
| Dimensions         | 690x526x288mm       |
| Weight             | 59.0kg              |
| Inspection speed   | from 0.2 to 1.5 m/s |

## MH 80-120/MH100-150

Magnetic head MH 80-120 and MH 100-150 Have detachable sensors and a set of sleeves/inserts for different wire diameters.