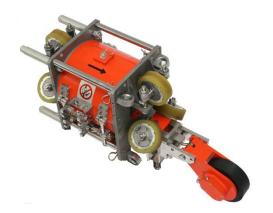

## MH 22-45

**Magnetic head MH 22-45** Have non-detachable sensors and a set of sleeves/inserts for different wire diameters.

| Diameters of ropes | from 22 – 45mm  |
|--------------------|-----------------|
| Dimensions         | 295x185x195mm   |
| Weight             | 11.1kg          |
| Inspection speed   | from 0 to 4 m/s |