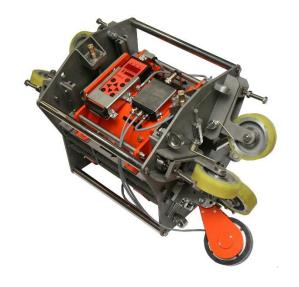

## MH 60-85

**Magnetic head MH 60-85** Have detachable sensors and a set of sleeves/inserts for different wire diameters.

| Diameters of ropes | from 60 – 85mm      |
|--------------------|---------------------|
| Dimensions         | 690x526x288mm       |
| Weight             | 59.0kg              |
| Inspection speed   | from 0.2 to 1.5 m/s |