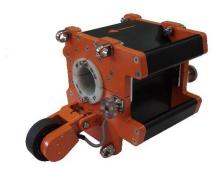

## MH 22-45

**Magnetic head MH 22-45** Have non-detachable sensors and a set of sleeves/inserts for different wire diameters.

| Diameters of ropes | from 22 – 45mm  |
|--------------------|-----------------|
| Dimensions         | 295x185x195mm   |
| Weight             | 11.1kg          |
| Inspection speed   | from 0 to 4 m/s |

## MH 40-64

**Magnetic head MH 40-64** Have non-detachable sensors and a set of sleeves/inserts for different wire diameters.

| Diameters of ropes | from 40 - 64mm  |
|--------------------|-----------------|
| Dimensions         | 330x235x195mm   |
| Weight             | 15.0kg          |
| Inspection speed   | from 0 to 2 m/s |