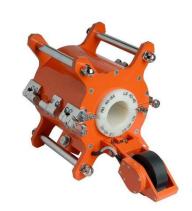

## MH 60-85

**Magnetic head MH 60-85** Have detachable sensors and a set of sleeves/inserts for different wire diameters.

| Diameters of ropes | from 60 – 85mm      |
|--------------------|---------------------|
| Dimensions         | 690x526x288mm       |
| Weight             | 59.0kg              |
| Inspection speed   | from 0.2 to 1.5 m/s |

## MH 80-120/MH100-150

Magnetic head MH 80-120 and MH 100-150 Have detachable sensors and a set of sleeves/inserts for different wire diameters.