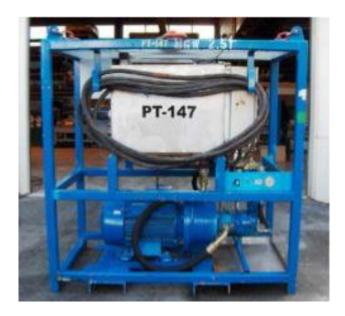

Saga Subsea AS | Skillebekkgaten 1 | Killingøy Offshorebase | NO-5523 HAUGESUND | Norway

| Weight              | 2 500 Kg                              |
|---------------------|---------------------------------------|
| Max Pressure        | 350 Bar                               |
| Max Flow            | 230 L/min at 60Hz & 180 L/min at 50Hz |
| Dimensions          | L:2000mm W:1100mm H:2000mm            |
| Oil Capacity        | 450 L                                 |
| Hydraulic oil       | Tellus 22                             |
| Lifting Point       | 4pcs Padeyes                          |
| Electric Motor      | T.M.D – Type MIB 250 M, IP55          |
| Electric Connection | 400V/440V690V - 101A/103A/58A         |

- ➤ The HPU is fitted with a valve to adjust pressure out, and you can also adjust flow for operations that require this.
- ➤ The HPU is fitted with analog flowmeter & pressure gauge.